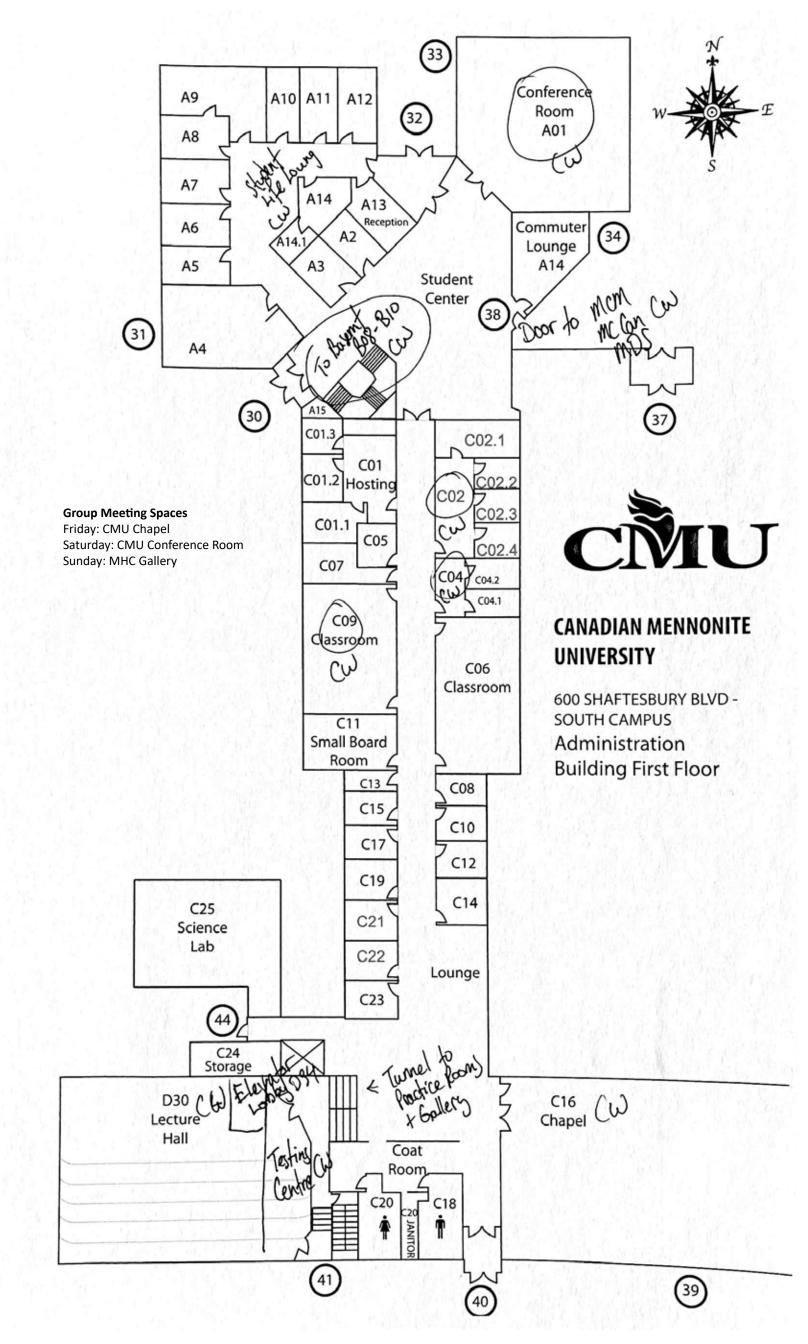

|                                         |                                                          | $\neg$ |
|-----------------------------------------|----------------------------------------------------------|--------|
| Location                                | Features                                                 |        |
| Specifically private spaces             |                                                          |        |
| MCM Studio Tracking                     | Piano                                                    |        |
| MCM Studio Control                      |                                                          |        |
| MCM Studio Lounge                       |                                                          |        |
| MCM Office - X111                       |                                                          |        |
| MCM Office - X108                       |                                                          |        |
| MCM Office - X103                       |                                                          |        |
| MCM Office - X105                       |                                                          |        |
| MCCanada Office - X115                  |                                                          |        |
| MCM Office – X003                       | Basement w window                                        |        |
| MCM Daylight Boardroom                  | Basement w                                               |        |
| X012                                    | window                                                   |        |
| MCM Boardroom                           | Basement no window                                       |        |
| MDS Office 1                            |                                                          |        |
| MDS Office 2                            |                                                          |        |
| MDS Lunchroom                           |                                                          |        |
| CMU Office Lobby C02                    |                                                          |        |
| CMU Office Lobby C04                    |                                                          |        |
| CMU Studio 1 B08                        | Basement audio studio, midi key                          |        |
| CMU Studio 2 B08                        | Basement audio studio, midi key                          |        |
| CMU Studio 3 B09                        | Basement audio studio, midi key                          |        |
| CMU Testing TC 1  CMU Testing TC 2      | Very small, noise rejecting headphones Very small, noise |        |
|                                         | rejecting<br>headphones                                  |        |
| CMU Test TC 3                           | Very small, noise rejecting headphones                   |        |
| CMU Practice Room D11                   | Piano                                                    |        |
| CMU Practice Room D12                   | Piano                                                    |        |
|                                         |                                                          |        |
| Larger spaces for group                 |                                                          |        |
| work - private                          |                                                          |        |
| CMU Conference Room                     | Piano.                                                   |        |
| CMU C09 Classroom                       | Until 4:00pm                                             |        |
| CMU D33 Classroom                       | Until 4:00pm,                                            | $\neg$ |
|                                         | keyboard                                                 |        |
| CMU Lecture Hall D30                    | piano                                                    | _      |
| Public spaces, but no one will be there |                                                          |        |
| CMU Elevator Foyer D34                  |                                                          |        |
| CMU Student Life Lounge                 |                                                          |        |
| CMU B10 Classroom                       | Basement                                                 |        |
| MC Canada Lounge                        | classroom, piano                                         | -      |