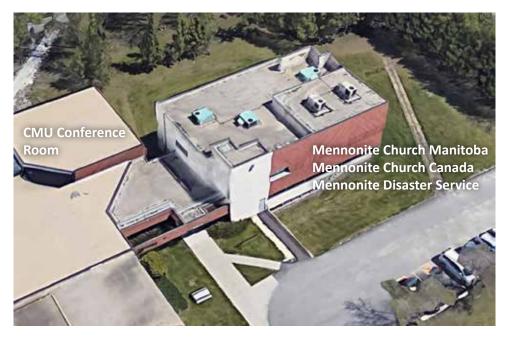

## **Conference Offices notes:**

- MCM (Mennonite Church Manitoba) is mostly on the main floor.
- MC Canada is on the main floor.
- MDS (Mennonite Disaster Service) is on the second floor.
- MCM Studio is on the second floor and is labelled "Paintbox Studio".
- MCM/MC Can lunchroom is in the basement.